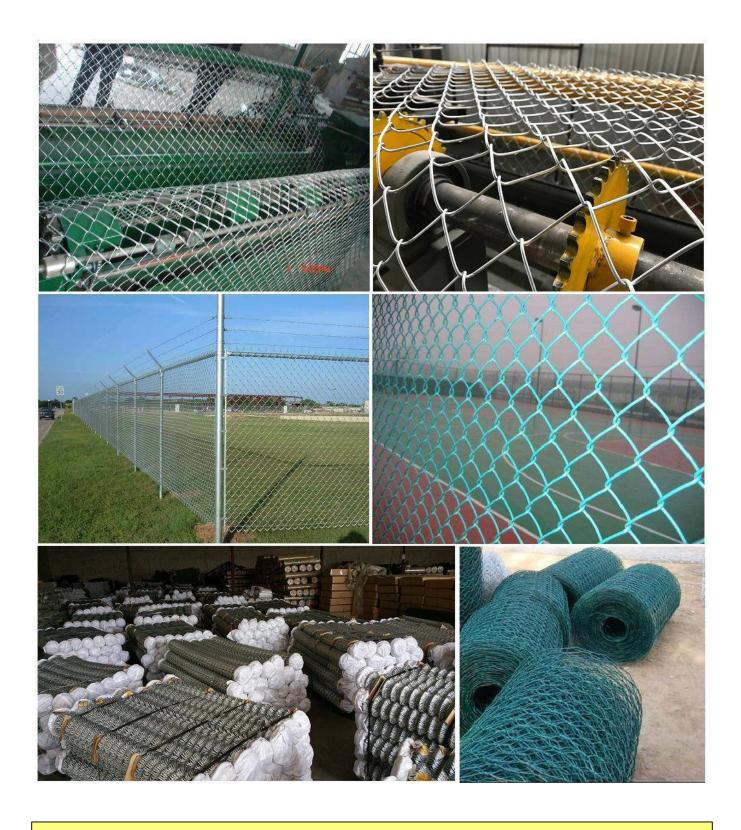

## Chain Link Fence

Chain Link Fence is also named diamond wire mesh with the diamond opening. It is made with various metal wires weaving by chain link fence machine. Our chain link fence materials are available in stainless steel, galvanized, and PVC coated wire. They are normally used in gardens, sports yard, industrial sites, houses, roads and events for crowd control

## Weaving and Features:

uniform opening, flat surface, simple weaving and practical use. Easy and flexible for installation and connecting. Traditional Chain-Link Fencing is the ideal choice for a smart, secure, boundary fences for industry. The chain link fences made of hot-dipped galvanized, PVC coated and stainless steel wires. The most popular is galvanized chain link fence, which has good resistance to water and atmospheric corrosion. However, PVC coated chain link durability is better than galvanized fence.