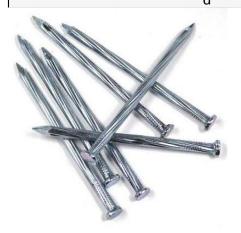

## **Concrete Steel Nails**

Cement nails commonly named concrete nails or steel nails

The material are #45 or #60 .It's more harder than common nails.

Widely use in cement wall, cement floor and other construction fields.

Type of head: Flat head, K type head, T type head

Type of shank: Smooth,Flute ,Twill,Twist

Surface treatment: Zinc coated, Black, Yellow painting

| Specification                                               |
|-------------------------------------------------------------|
| 2.0 x 20mm                                                  |
| 2.0 x 25mm                                                  |
| 2.5mm x 25mm                                                |
| 2.5mm x 30mm                                                |
| 2.5mm x 40mm                                                |
| 3.0mm x 30mm 40mm 50mm 60mm 70mm 80mm 90mm                  |
| 4.2mm x 75mm 100mm 125mmAlso can produce as custo           |
| mer requirement                                             |
| Packing                                                     |
| 100pcs/box 1lbs/box 1kg/box 25kg/box or as clients' require |
| 4                                                           |