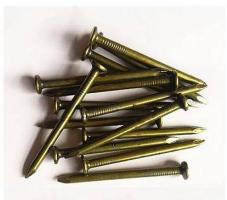

## **Concrete Steel Nails**

Cement nails commonly named concrete nails or steel nails

The material are #45 or #60 .It's more harder than common nails.

Widely use in cement wall, cement floor and other construction fields.

Type of head: Flat head, K type head, T type head

Type of shank: Smooth,Flute ,Twill,Twist

Surface treatment: Zinc coated, Black, Yellow painting

| Specification                                               |
|-------------------------------------------------------------|
| 2.0 x 20mm                                                  |
| 2.0 x 25mm                                                  |
| 2.5mm x 25mm                                                |
| 2.5mm x 30mm                                                |
| 2.5mm x 40mm                                                |
| 3.0mm x 30mm 40mm 50mm 60mm 70mm 80mm 90mm                  |
| 4.2mm x 75mm 100mm 125mmAlso can produce as custo           |
| mer requirement                                             |
| Packing                                                     |
| 100pcs/box 1lbs/box 1kg/box 25kg/box or as clients' require |
| 4                                                           |