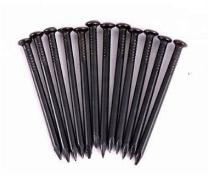

## **Concrete Steel Nails**

Cement nails commonly named concrete nails or steel nails

The material are #45 or #60 .It's more harder than common nails.

Widely use in cement wall, cement floor and other construction fields.

Type of head: Flat head, K type head, T type head

Type of shank: Smooth,Flute ,Twill,Twist

Surface treatment: Zinc coated, Black, Yellow painting

| Specification                                               |
|-------------------------------------------------------------|
| 2.0 x 20mm                                                  |
| 2.0 x 25mm                                                  |
| 2.5mm x 25mm                                                |
| 2.5mm x 30mm                                                |
| 2.5mm x 40mm                                                |
| 3.0mm x 30mm 40mm 50mm 60mm 70mm 80mm 90mm                  |
| 4.2mm x 75mm 100mm 125mmAlso can produce as custo           |
| mer requirement                                             |
| Packing                                                     |
| 100pcs/box 1lbs/box 1kg/box 25kg/box or as clients' require |
| 4                                                           |