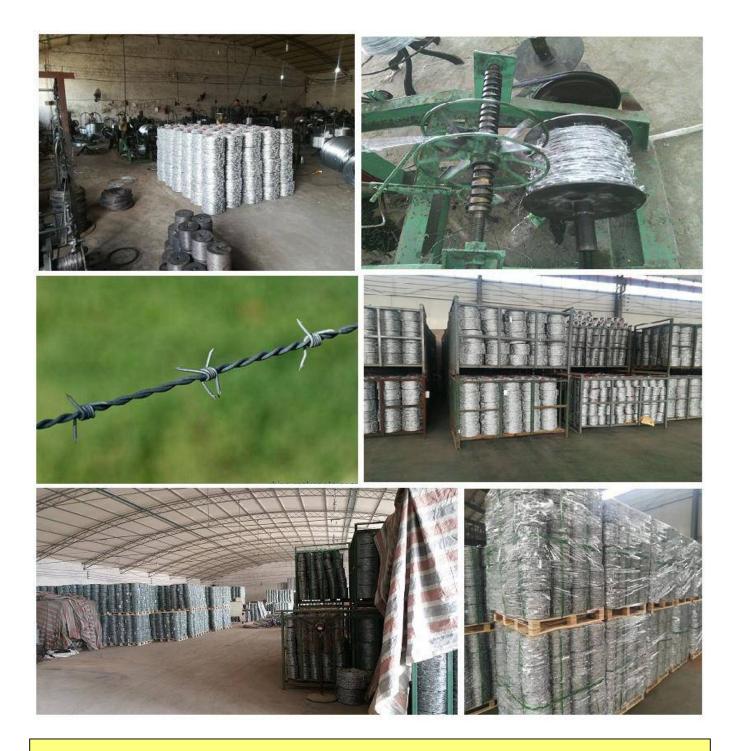

## Barbed Wire

Barbed wire made of Low carton galvanized wire or High Carbon galvanzied wire

Zincc coated :15g-280g/m2

Babed type : single barbed wire, Double twist barbed wire

Packing: 100m ,200m 250m,500m per coil , Or with plascit spool ,Wooden spool

Barbed wire also known as barb wire ,occasionally corrupted as bobbed wire or bob wire, is a type of steel fencing wire constructed with sharp edges or points arranged at intervals along the strands. It is used to construct inexpensive fences and is used atop walls surrounding secured property. It is also a major feature of the fortifications in trench warfare.

A person or animal trying to pass through or over barbed wire will surffer discomfort and possibly injury. Barbed wire fencing requires only fence posts.wire and fixing fevices such staples. It's simple to construct and quick to erect, even by an unskilled person.

| Specification : | Barb distance | Barb length |
|-----------------|---------------|-------------|
| BWG10XBWG12     |               |             |
| BWG12XBWG12     |               |             |
| BWG12XBWG14     | 7.5-15cm      | 1.5-3.0cm   |
| BWG14XBWG14     |               |             |
| BWG14XBWG16     |               |             |
| BWG16XBWG16     |               |             |
| BWG16XBWG18     |               |             |