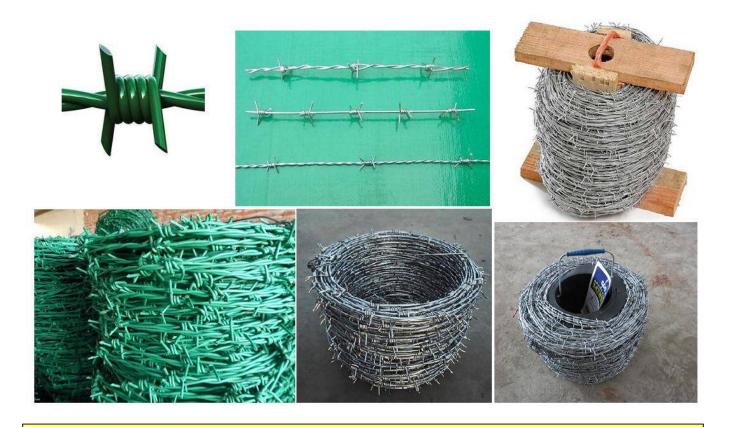

## Barbed wire fence

Barbed wire made of Low carton galvanized wire or High Carbon galvanzied wire

Zincc coated :15g-280g/m2

Babed type : single barbed wire, Double twist barbed wire

Packing: 100m ,200m 250m,500m per coil , Or with plastic spool ,Wooden spool

Barbed wire also known as barb wire ,occasionally corrupted as bobbed wire or bob wire, is a type of steel fencing wire constructed with sharp edges or points arranged at intervals along the strands. It is used to construct inexpensive fences and is used atop walls surrounding secured property. It is also a major feature of the fortifications in trench warfare.

| Specification : | Barb distance | Barb length |
|-----------------|---------------|-------------|
| BWG10XBWG12     |               |             |
| BWG12XBWG12     |               |             |
| BWG12XBWG14     | 7.5-15cm      | 1.5-3.0cm   |
| BWG14XBWG14     |               |             |
| BWG14XBWG16     |               |             |
| BWG16XBWG16     |               |             |
| BWG16XBWG18     |               |             |